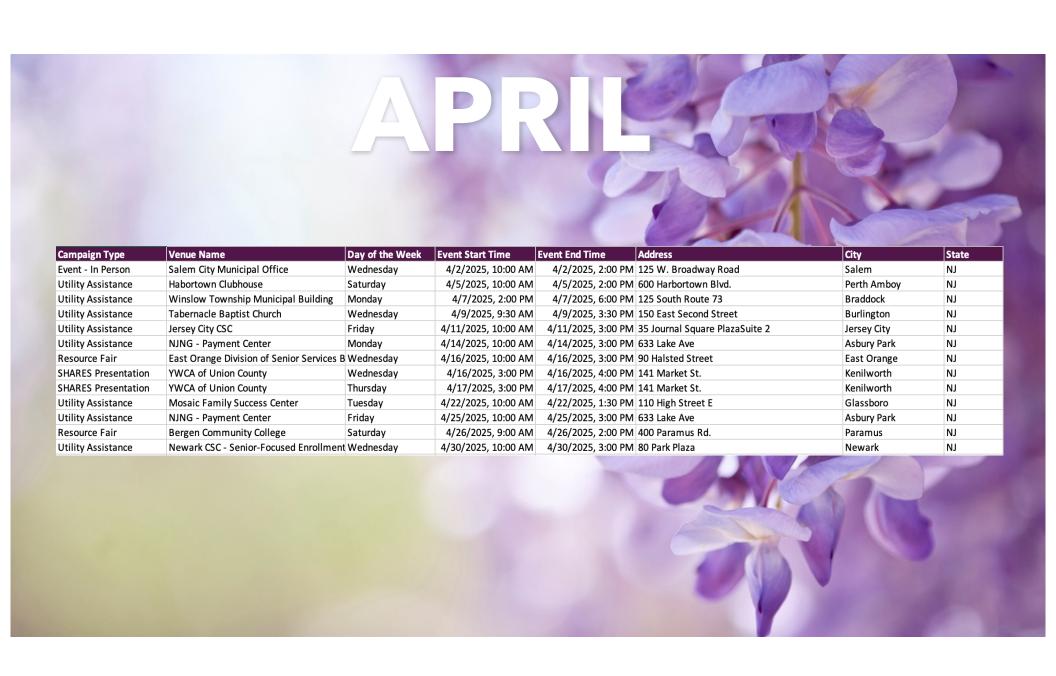

| Campaign Type     | Venue Name                             | Day of the Week | <b>Event Start Time</b> | <b>Event End Time</b> | Address                                     | City       | State |  |  |  |  |
|-------------------|----------------------------------------|-----------------|-------------------------|-----------------------|---------------------------------------------|------------|-------|--|--|--|--|
| Event - In Person | Somerville Middle School - Parking Lot | Sunday          | 7/13/2025, 10:00 AM     | 7/13/2025, 1:00 PM    | 51 West Cliff StreetSomerville, NJ 08876    | Somerville | NJ    |  |  |  |  |
| Resource Fair     | Camden County College                  | Monday          | 7/21/2025, 10:00 AM     | 7/21/2025, 3:30 PM    | Connector Building Atrium 200 C