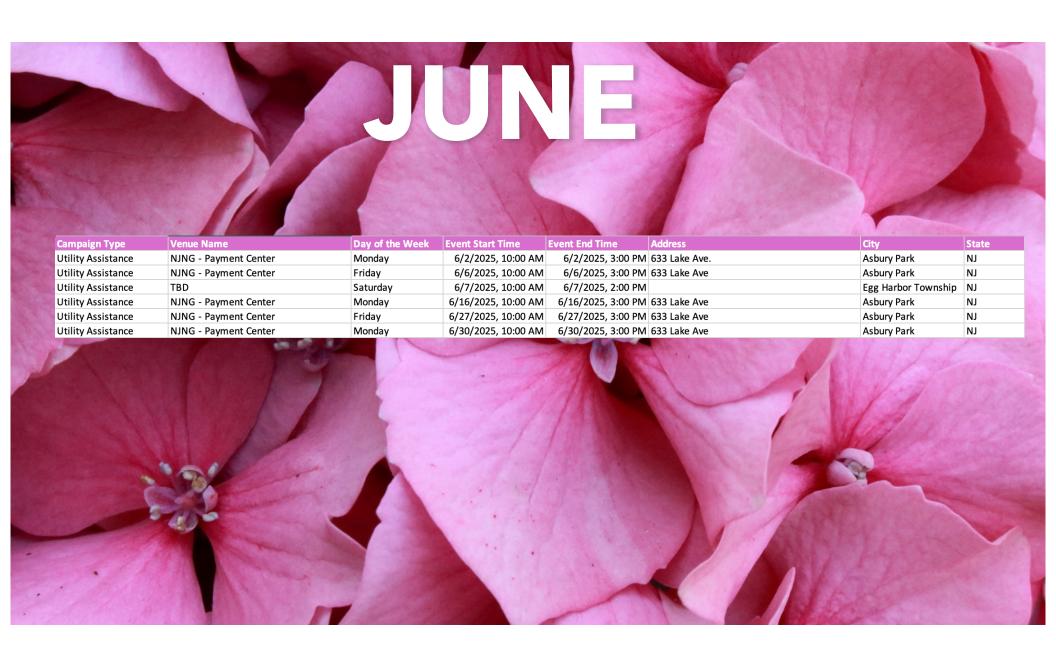

| Campaign Type     | Venue Name                             | Day of the Week | <b>Event Start Time</b> | <b>Event End Time</b> | Address                                     | City       | State |  |  |  |  |
|-------------------|----------------------------------------|-----------------|-------------------------|-----------------------|---------------------------------------------|------------|-------|--|--|--|--|
| Event - In Person | Somerville Middle School - Parking Lot | Sunday          | 7/13/2025, 10:00 AM     | 7/13/2025, 1:00 PM    | 51 West Cliff StreetSomerville, NJ 08876    | Somerville | NJ    |  |  |  |  |
| Resource Fair     | Camden County College                  | Monday          | 7/21/2025, 10:00 AM     | 7/21/2025, 3:30 PM    | Connector Building Atrium 200 Colle